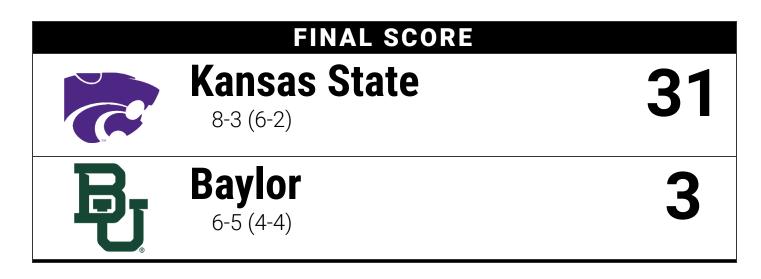

## Scoring Summary(Final) Kansas State vs. Baylor (11/12/2022 at Waco, Texas)

# Kansas State (8-3; 6-2) vs. Baylor (6-5; 4-4) Date: 11/12/2022 • Site: Waco, Texas • Stadium: McLane Stadium Attendance: 47686

| Score by Quarters | 1 | 2  | 3 | 4 | Total |
|-------------------|---|----|---|---|-------|
| Kansas State      | 0 | 17 | 7 | 7 | 31    |
| Baylor            | 0 | 3  | 0 | 0 | 3     |